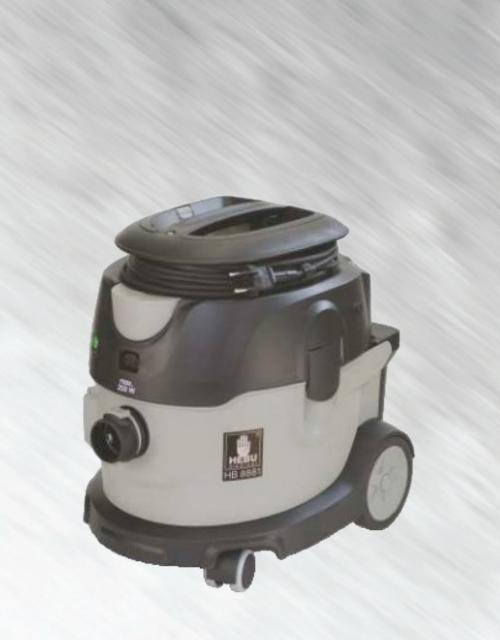

## **ES-SM/229A** Aspirator for Plaster Saw

OPERATING THEATRE

×

The powerful 1600 W turbine generates an air flow of 61 liters / sec. and a depression of 244 mbar. The special filter blocks 99.97% of particles with a diameter greater than 0.5  $\mu$ m. The automatic start and stop device is controlled directly by the switch located on the saw.

Power supply: 220-240 Volt 50 / 60Hz - Extractor capacity: 15 liters

Quantity of extractor air: 61 l / s - Exhaust noise level: 95 dB (A).