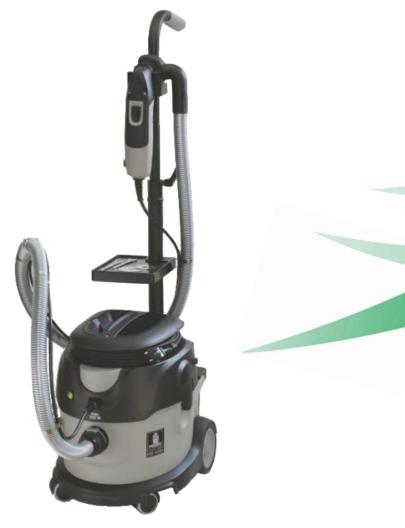

## ACCESSORIES

ES-SM/229M Plaster saw stand complete with height-adjustable handle and support (box 1 pc) ES-SM/229Z Paper bag for aspirator (box 5 pc) ES-SM/229O Fell bag for aspirator (box 5 pc) ES-SM/229W HEPA filter for aspirator (box 1 pc)